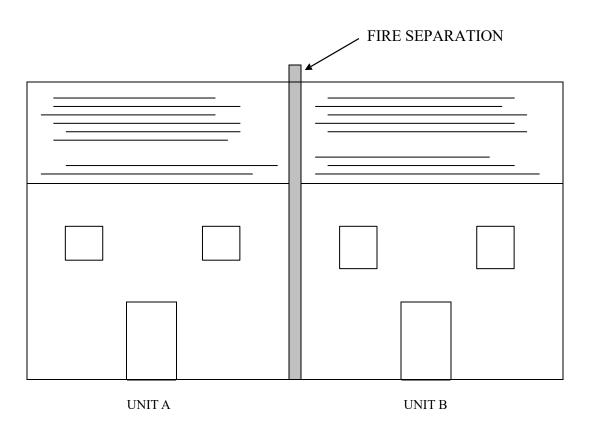

of Applicant:                                                                                                                                                                                                                                                                                                                                                    | Date Issued:          |
| Signature of Code Enforcement Officer:                                                                                                                                                                                                                                                                                                                                     | Fee Paid:             |



## **Multi-Family Units**



**Single Family Units** 

### Please provide the following information with your application:

### 1. Residential

- a. Compliance with the 2015 International Residential Code.
- b. Slope of Roof
- c. Type of underlayment with catalog spec sheet.
- d. Type of roofing material with catalog spec sheet.
- e. Flashing material
- f. Ice barrier shall extend 24 inches minimum inside the exterior wall line at the lowest roof edges.

### 2. Commercial

- a. Compliance with the 2015 International Residential Code.
- b. Slope of Roof.
- c. Type of underlayment with catalog spec sheet.
- d. Type of roofing material with catalog spec sheet.
- e. Type of roof insulation material with catalog spec sheet.
- f. Flashing material.
- g. Fire classification.
- h. Ice barrier shall extend 24 inches minimum