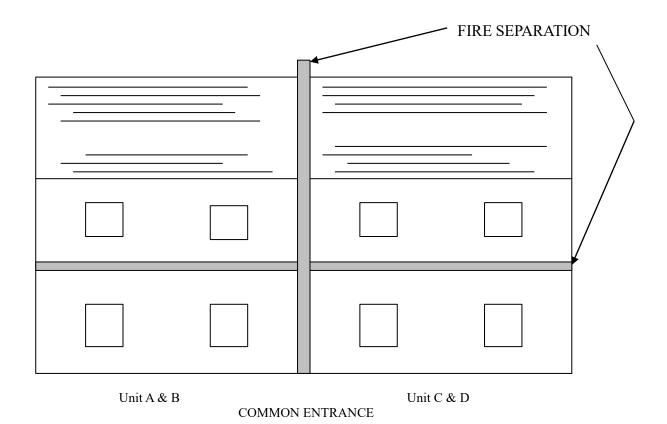

|
| Signature of Applicant:                                                                                                                                                                                                                                                                                                                                                    | Date Issued:          |
| Signature of Code Enforcement Officer:                                                                                                                                                                                                                                                                                                                                     | Fee Paid:             |



## **Multi-Family Units**



**Single Family Units** 

### Please provide the following information with your application:

### 1. Residential

- a. Compliance with the 2015 International Residential Code.
- b. Slope of Roof
- c. Type of underlayment with catalog spec sheet.
- d. Type of roofing material with catalog spec sheet.
- e. Flashing material
- f. Ice barrier shall extend 24 inches minimum inside the exterior wall line at the lowest roof edges.

### 2. Commercial

- a. Compliance with the 2015 International Residential Code.
- b. Slope of Roof.
- c. Type of underlayment with catalog spec sheet.
- d. Type of roofing material with catalog spec sheet.
- e. Type of roof insulation material with catalog spec sheet.
- f. Flashing material.
- g. Fire classification.
- h. Ice barrier sh