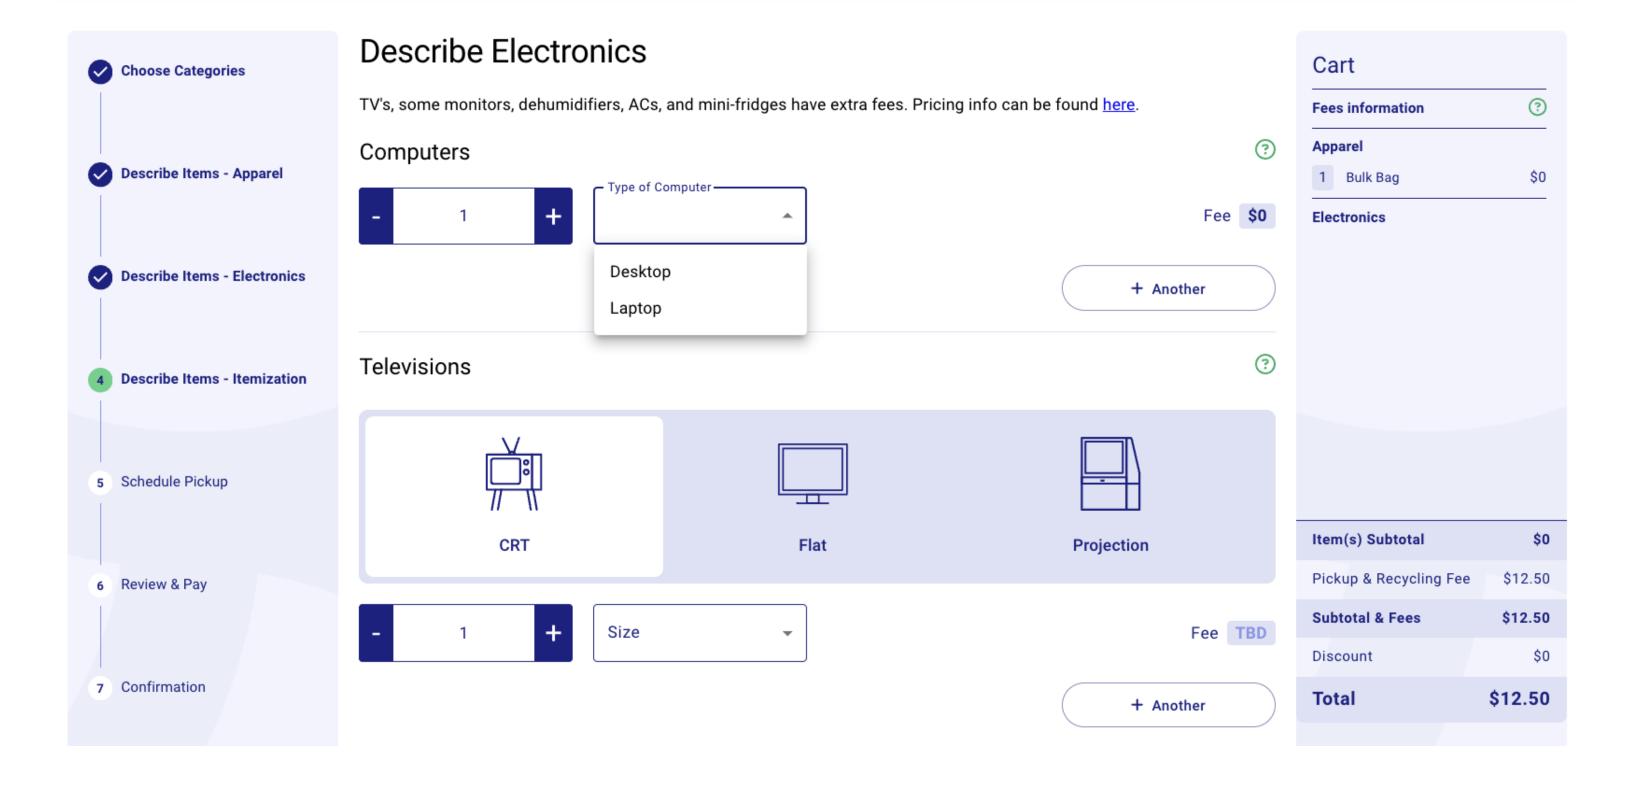

## Welcome back to Retrievr, Andres! Get started by choosing the category that fits the kind of stuff you want to recycle. Apparel ? Electronics Other Next →

| Cart                   |         |
|------------------------|---------|
| Fees information       | ?       |
| Apparel                |         |
| 1 Bulk Bag             | \$0     |
|                        |         |
|                        |         |
| Item(s) Subtotal       | \$0     |
| Pickup & Recycling Fee | \$12.50 |
| Subtotal & Fees        | \$12.50 |
| Discount               | \$0     |
| Total                  | \$12.50 |