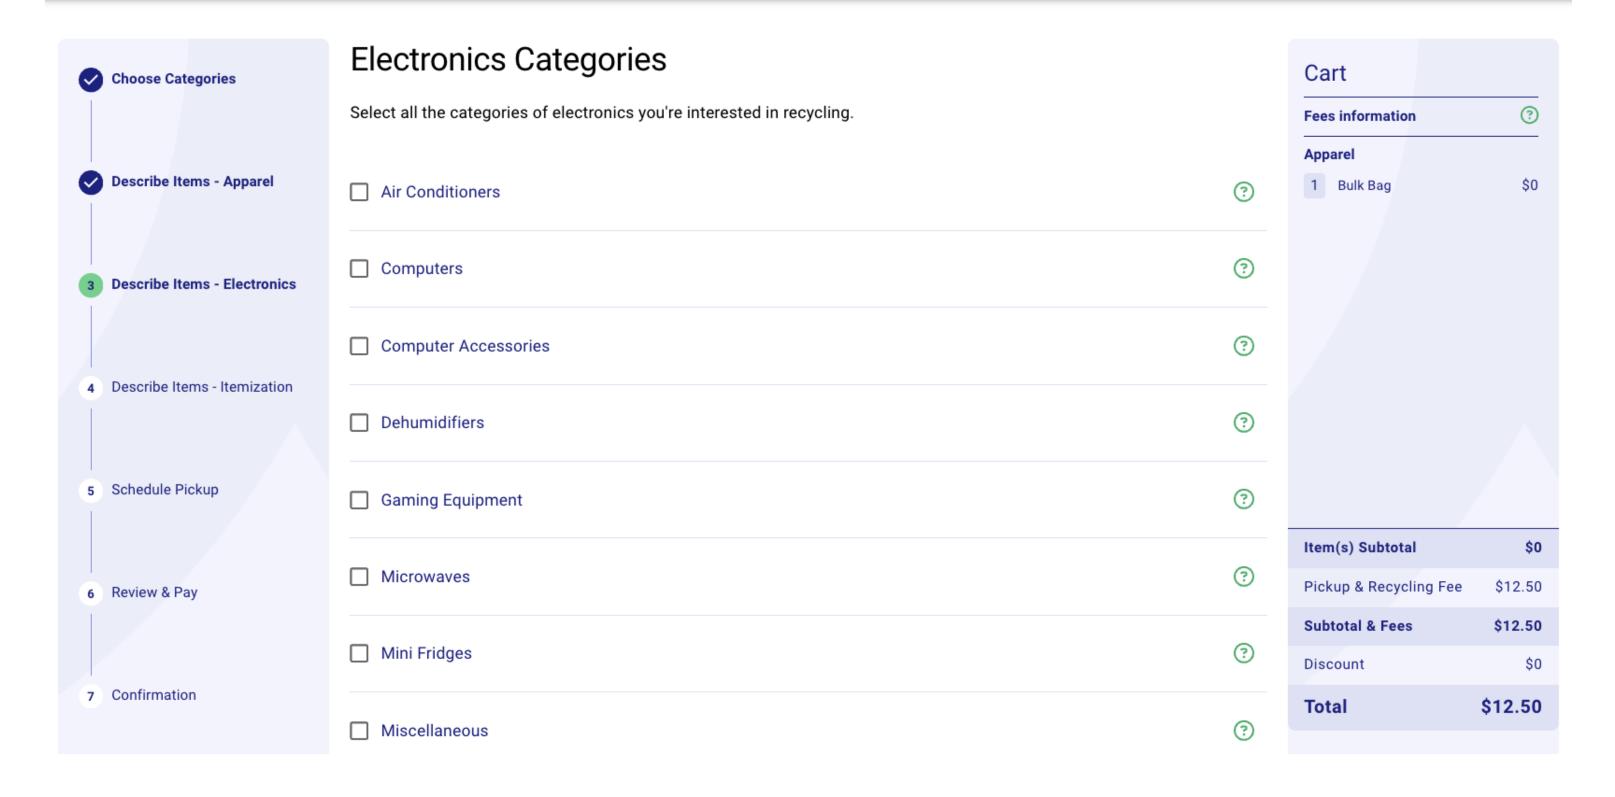

#### **ELECTRONICS**

## Welcome back to Retrievr, Andres! Get started by choosing the category that fits the kind of stuff you want to recycle. Apparel ? Electronics Other Next →

| Cart                   |         |
|------------------------|---------|
| Fees information       | ?       |
| Apparel                |         |
| 1 Bulk Bag             | \$0     |
|                        |         |
|                        |         |
| Item(s) Subtotal       | \$0     |
| Pickup & Recycling Fee | \$12.50 |
| Subtotal & Fees        | \$12.50 |
| Discount               | \$0     |
| Total                  | \$12.50 |