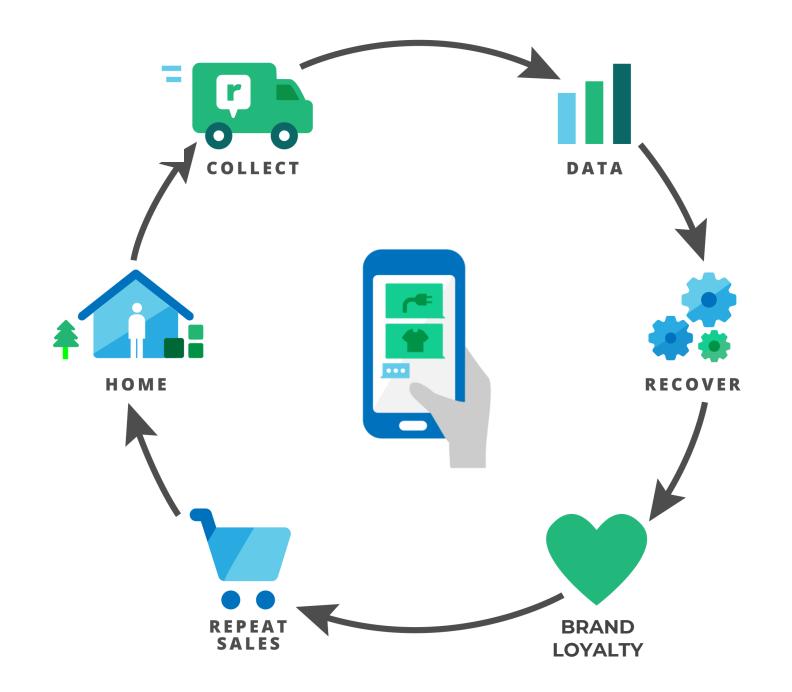

# RETRIEVRS GOAL IS TO RELEASE THESE SEQUESTERED RESOURCES

# DROP OFF VS CURBSIDE EARLY DAYS OF RECYCLING STATE OF DELAWARE COMPARISION

- 15% diversion of dothing, per the EPA data, is consistent with the early drop off models for traditional residential recyclables.
- As late as 2000 the State of Delaware was still operating a state-wide drop off only (no curbside collection) program for residential recyclables.
- The drop off system captured a disappointing 5% of the total residential waste stream.
- Fast forward to 2016, after the implementation of the Universal Recycling Law in 2010 requiring haulers to provide every Delaware household with a curbside cart for recycling.
- Delawareans captured 25.6% a 500% increase in 16 years.
- We believe there is a similar opportunity in today's underperforming drop off system for textiles.