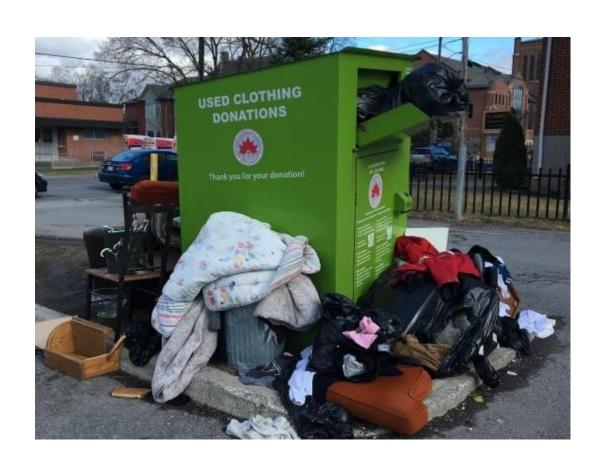

# DROP OFF VS CURBSIDE EARLY DAYS OF RECYCLING STATE OF DELAWARE COMPARISION

- 15% diversion of dothing, per the EPA data, is consistent with the early drop off models for traditional residential recyclables.
- As late as 2000 the State of Delaware was still operating a state-wide drop off only (no curbside collection) program for residential recyclables.
- The drop off system captured a disappointing 5% of the total residential waste stream.
- Fast forward to 2016, after the implementation of the Universal Recycling Law in 2010 requiring haulers to provide every Delaware household with a curbside cart for recycling.
- Delawareans captured 25.6% a 500% increase in 16 years.
- We believe there is a similar opportunity in today's underperforming drop off system for textiles.