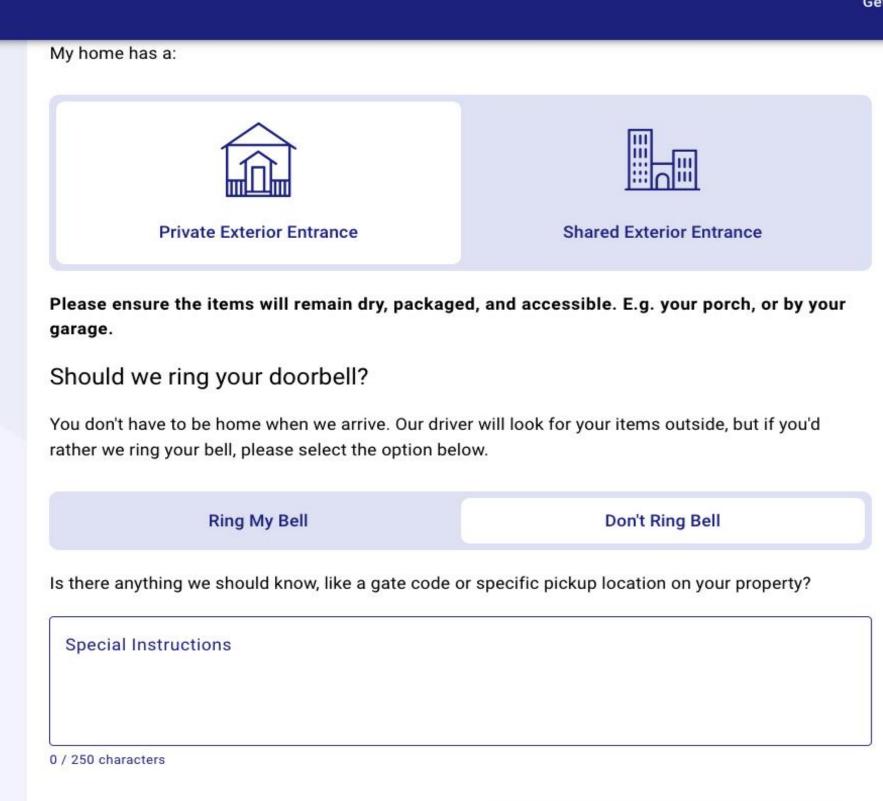

#### Your Home's Details

We need to know a few things about where we're picking up your order from to make this as smooth as possible. We'll never share this information with anyone else.

| Fees information                        | · · · · ·                 |  |
|-----------------------------------------|---------------------------|--|
| Apparel                                 |                           |  |
| 1 Bulk Bag                              | \$0                       |  |
| Electronics                             |                           |  |
| 1 Computer - Laptop \$                  |                           |  |
| Television - Flat - 32" an              | d \$38                    |  |
|                                         |                           |  |
|                                         |                           |  |
|                                         |                           |  |
|                                         |                           |  |
|                                         |                           |  |
| Item(s) Subtotal                        | \$38                      |  |
| Item(s) Subtotal Pickup & Recycling Fee | <b>\$38</b><br>\$12.50    |  |
|                                         |                           |  |
| Pickup & Recycling Fee                  | \$12.50                   |  |
| Pickup & Recycling Fee Subtotal & Fees  | \$12.50<br><b>\$50.50</b> |  |