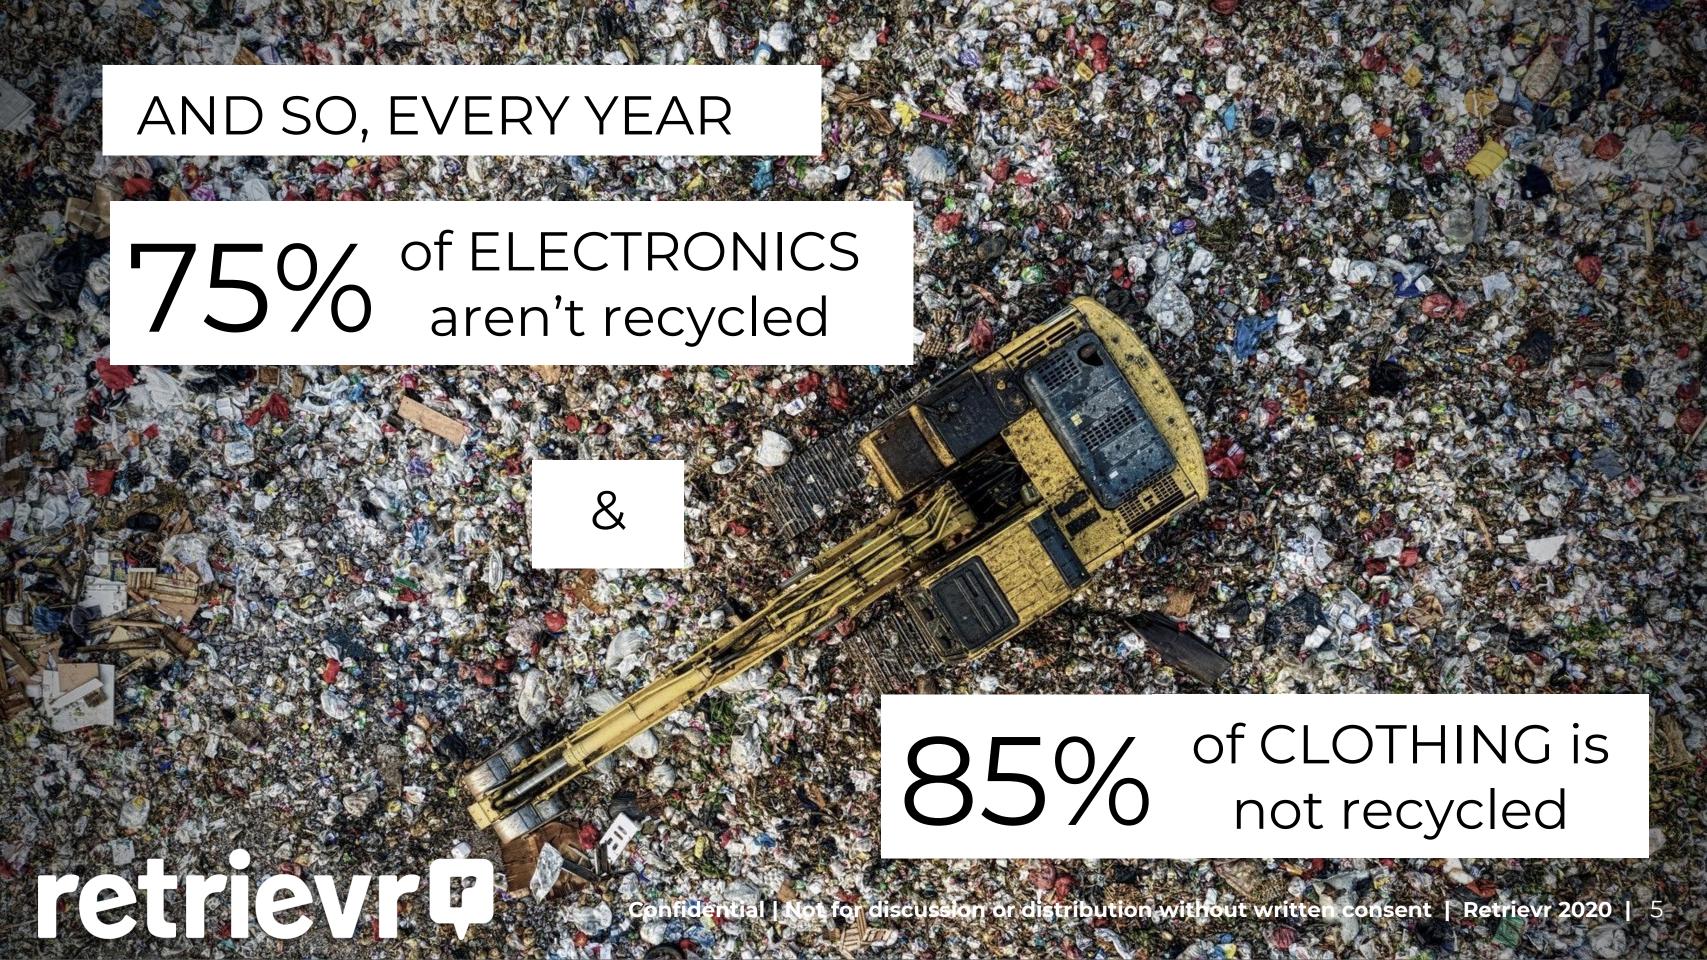

# NOW, MANUFACTURERS & RETAILERS OF ELECTRONICS & CLOTHING DON'T HAVE CONVENIENT RECYCLING SOLUTIONS















THROUGH DOORSTEP **COLLECTION OF USED ELECTRONICS AND CLOTHING RETRIEVR** RETURNS VALUE TO BRANDS, CUSTOMERS, AND THE SUPPLY CHAIN.



#### **TEXTILE IMPACT**



#### **ELECTRONICS**

# "TVS ARE A PROBLEM": THAT IS THE FIRST THOUGHT REGARDING ELECTRONICS RECYCLING.

# CLOSETS AND DRAWERS ARE FULL OF CELL PHONES, COMPUTERS, LAP-TOPS AND TABLETS AND THESE ITEMS HAVE VALUE

# RETRIEVRS GOAL IS TO RELEASE THESE SEQUESTERED RESOURCES

# DROP OFF VS CURBSIDE EARLY DAYS OF RECYCLING STATE OF DELAWARE COMPARISION

- 15% diversion of dothing, per the EPA data, is consistent with the early drop off models for traditional residential recyclables.
- As late as 2000 the State of Delaware was still operating a state-wide drop off only (no curbside collection) program for residential recyclables.
-