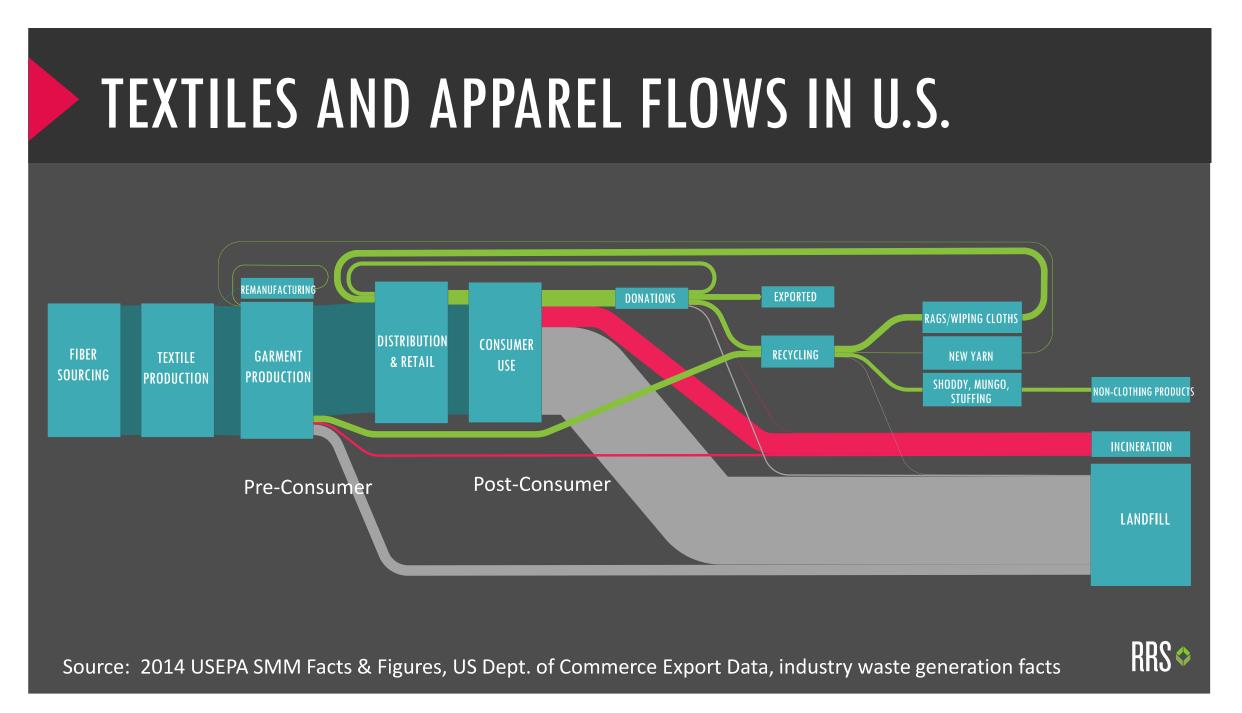

# NOW, MANUFACTURERS & RETAILERS OF ELECTRONICS & CLOTHING DON'T HAVE CONVENIENT RECYCLING SOLUTIONS















THROUGH DOORSTEP **COLLECTION OF USED ELECTRONICS AND CLOTHING RETRIEVR** RETURNS VALUE TO BRANDS, CUSTOMERS, AND THE SUPPLY CHAIN.



#### **TEXTILE IMPACT**



#### **ELECTRONICS**

# "TVS ARE A PROBLEM": THAT IS THE FIRST THOUGHT REGARDING ELECTRONICS RECYCLING.

# CLOSETS AND DRAWERS ARE FULL OF CELL PHONES, COMPUTERS, LAP-TOPS AND TABLETS AND THESE ITEMS HAVE VALUE

# RETRIEVRS GOAL IS TO RELEASE THESE SEQUESTERED RESOURCES

# DROP OFF VS CURBSIDE EARLY DAYS OF RECYCLING STATE OF DELAWARE COMPARISION

- 15% diversion of dothing, per the EPA data, is consistent with the early drop off models for traditional residential recyclables.
- As late as 2000 the State of Delaware was still operating a state-wide drop off only (no curbside collection) program for residential recyclables.
- The drop off system captured a disappointing 5% of the total residential waste stream.
- Fast forward to 2016, after the implementation of the Universal Recycling La