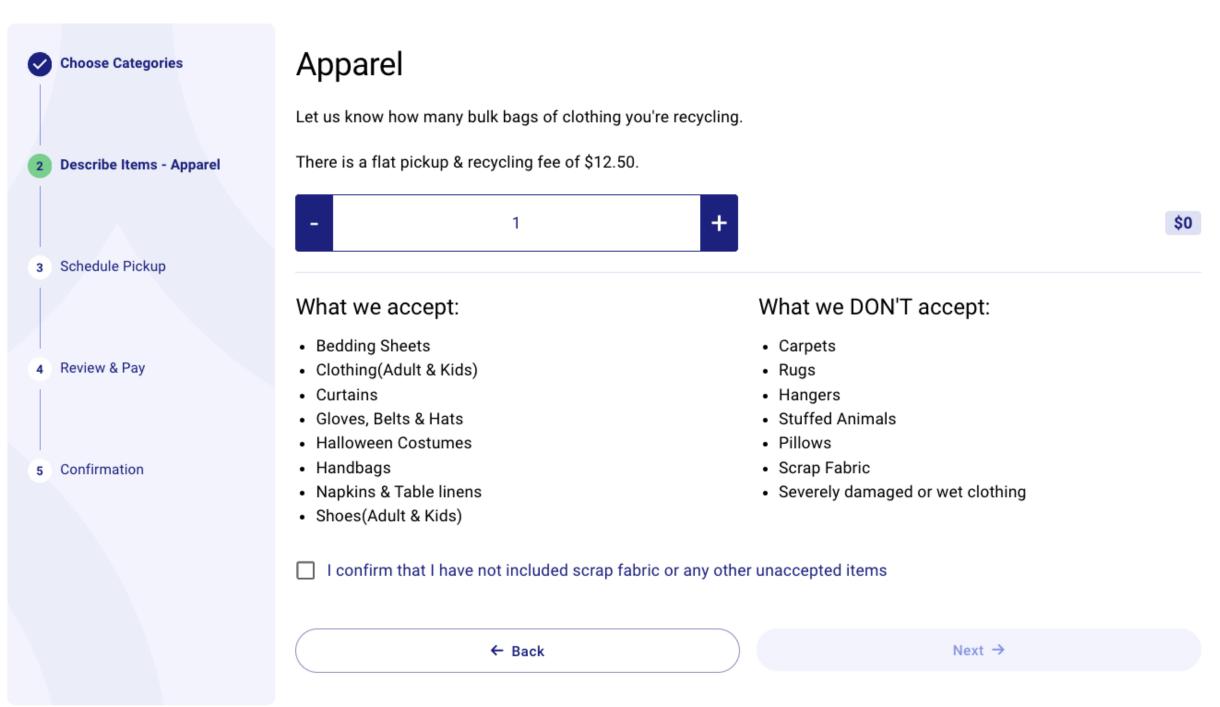

## Welcome back to Retrievr, Andres! Get started by choosing the category that fits the kind of stuff you want to recycle. Apparel ? Electronics Other Next →

| Cart                   |         |
|------------------------|---------|
| Fees information       | ?       |
| Apparel                |         |
| 1 Bulk Bag             | \$0     |
|                        |         |
|                        |         |
| Item(s) Subtotal       | \$0     |
| Pickup & Recycling Fee | \$12.50 |
| Subtotal & Fees        | \$12.50 |
| Discount               | \$0     |
| Total                  | \$12.50 |