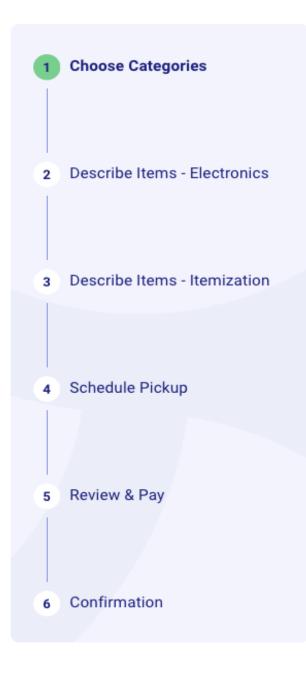

operating a state-wide drop off only (no curbside collection) program for residential recyclables.
- The drop off system captured a disappointing 5% of the total residential waste stream.
- Fast forward to 2016, after the implementation of the Universal Recycling Law in 2010 requiring haulers to provide every Delaware household with a curbside cart for recycling.
- Delawareans captured 25.6% a 500% increase in 16 years.
- We believe there is a similar opportunity in today's underperforming drop off system for textiles.

# The Web Experience





Create Account



## Welcome to Retrievr, your on demand residential recycling service.

We're happy you're here today.

**Returning Customer** 

**New Customer** 

Learn more about data security and removal









Get Help ▼





















## Welcome back to Retrievr, Andres! Get started by choosing the category that fits the kind of stuff you want to recycle. Apparel ? Electronics Other Next →















| Cart                   |         |
|------------------------|---------|
| Fees information       | ?       |
| Apparel                |         |
| 1 Bulk Bag             | \$0     |
|                        |         |
|                        |         |
| Item(s) Subtotal       | \$0     |
| Pickup & Recycling Fee | \$12.50 |
| Subtotal & Fees        | \$12.50 |
| Discount               | \$0     |
| Total                  | \$12.50 |





Get Help •









#### Schedule Pickup

We visit your area weekly on Thursdays, 8:00AM-5:00PM. When's most convenient for you?

| PICKUP DATE  |      |    |    |    |    |