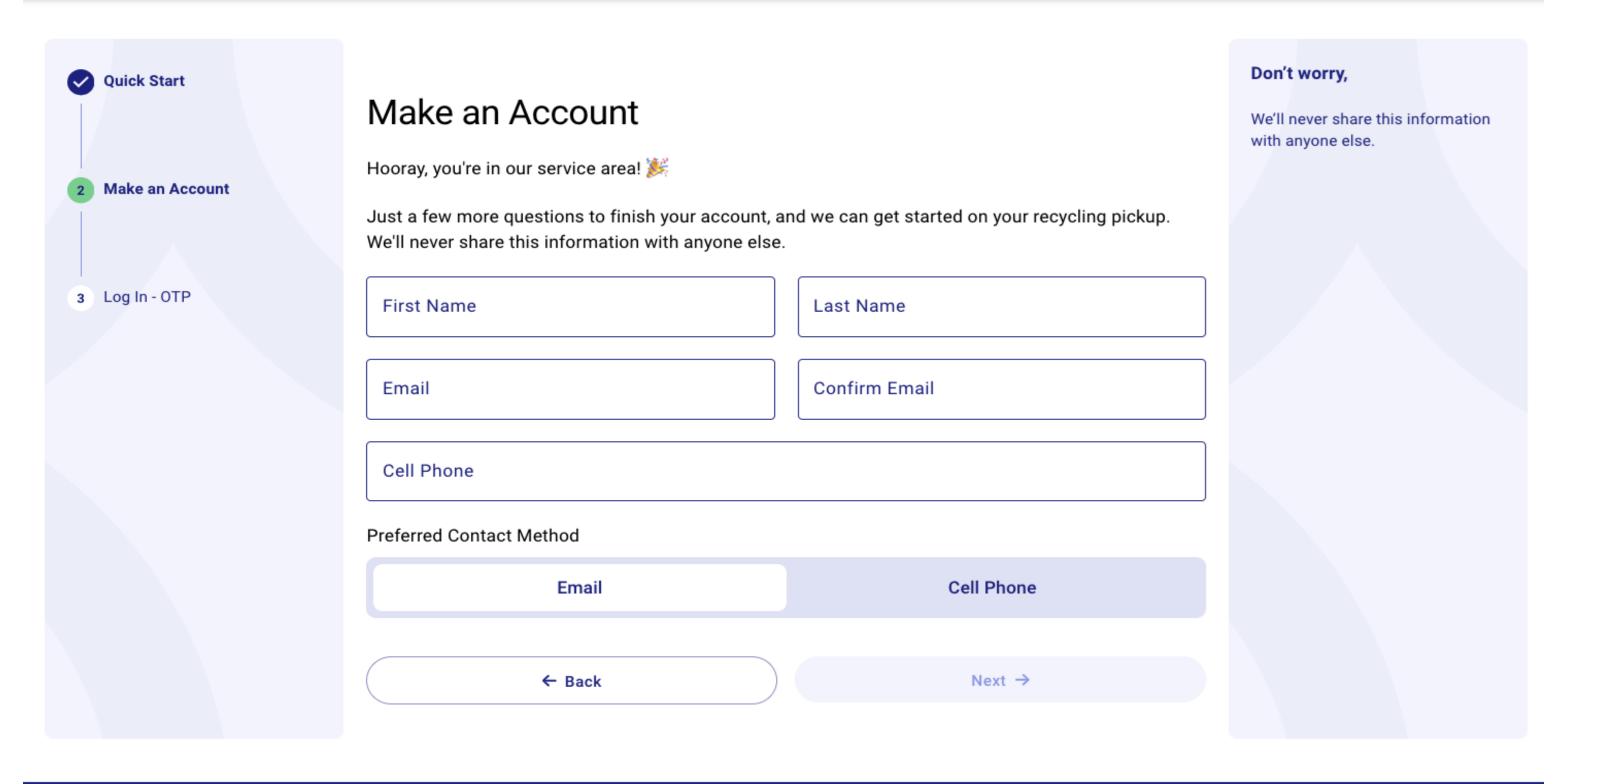

# The Web Experience

Create Account

## Welcome to Retrievr, your on demand residential recycling service.

We're happy you're here today.

**Returning Customer** 

**New Customer** 

Learn more about data security and removal

Get Help ▼

#### Your Home's Details

We need to know a few things about where we're picking up your order from to make this as smooth as possible. We'll never share this information with anyone else.

| Fees information                        | · · · · ·                 |  |
|-----------------------------------------|---------------------------|--|
| Apparel                                 |                           |  |
| 1 Bulk Bag                              | \$0                       |  |
| Electronics                             |                           |  |
| 1 Computer - Laptop \$                  |                           |  |
| Television - Flat - 32" an              | d \$38                    |  |
|                                         |                           |  |
|                                         |                           |  |
|                                         |                           |  |
|                                         |                           |  |
|                                         |                           |  |
| Item(s) Subtotal                        | \$38                      |  |
| Item(s) Subtotal Pickup & Recycling Fee | <b>\$38</b><br>\$12.50    |  |
|                                         |                           |  |
| Pickup & Recycling Fee                  | \$12.50                   |  |
| Pickup & Recycling Fee Subtotal & Fees  | \$12.50<br><b>\$50.50</b> |  |