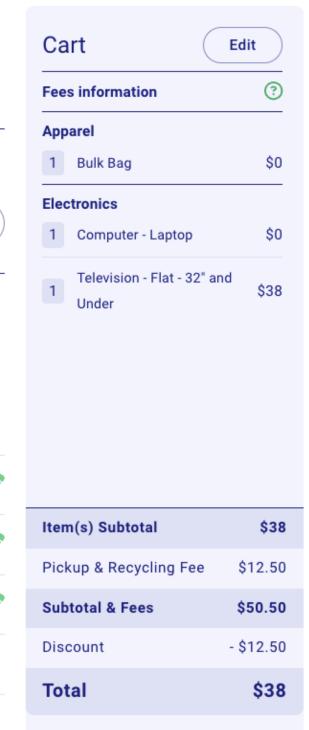

#### Your Home's Details

We need to know a few things about where we're picking up your order from to make this as smooth as possible. We'll never share this information with anyone else.

| Fees information                        | · · · · ·                 |  |
|-----------------------------------------|---------------------------|--|
| Apparel                                 |                           |  |
| 1 Bulk Bag                              | \$0                       |  |
| Electronics                             |                           |  |
| 1 Computer - Laptop \$                  |                           |  |
| Television - Flat - 32" an              | d \$38                    |  |
|                                         |                           |  |
|                                         |                           |  |
|                                         |                           |  |
|                                         |                           |  |
|                                         |                           |  |
| Item(s) Subtotal                        | \$38                      |  |
| Item(s) Subtotal Pickup & Recycling Fee | <b>\$38</b><br>\$12.50    |  |
|                                         |                           |  |
| Pickup & Recycling Fee                  | \$12.50                   |  |
| Pickup & Recycling Fee Subtotal & Fees  | \$12.50<br><b>\$50.50</b> |  |

# Cart Fees information ② Apparel 1 Bulk Bag \$0 Electronics 1 Television - Flat - 32" and Under \$38 1 Computer - Laptop \$0

| Item(s) Subtotal       | \$38      |
|------------------------|-----------|
| Pickup & Recycling Fee | \$12.5    |
| Subtotal & Fees        | \$50.50   |
| Discount               | - \$12.50 |
| Amount paid            | \$38      |