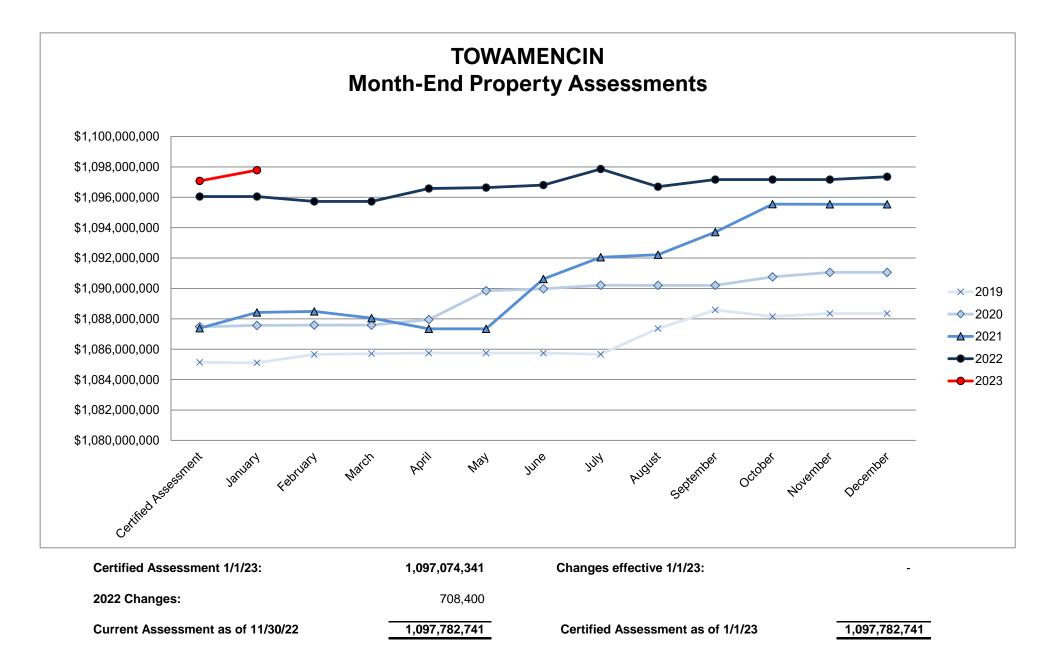

### Towamencin Township 1/31/2023 Capital Funds

|                                  | Sewer<br>Capital | Park<br>Capital | Public<br>Art | General<br>Capital | Traffic<br>Impact | Fischers<br>Park | Capital<br>Equip Resv | General<br>Reserve | 2023<br>Year to Date | 2023<br>Budget |
|----------------------------------|------------------|-----------------|---------------|--------------------|-------------------|------------------|-----------------------|--------------------|----------------------|----------------|
| Estimated Beginning Fund Balance | 2,933,888        | 507,034         | 148,060       | 27,157             | 80,018            | 54,412           | -                     | 312                | 3,750,880            | 3,630,636      |
| Revenue Summary                  |                  |                 |               |                    |                   |                  |                       |                    |                      |                |
| Impact Fees                      |                  | 1,000           |               |                    |                   |                  |                       |                    | 1,000                | -              |
| Interest                         | 5,254            | 6               | 27            | 17                 | 48                | 2,441            |                       |                    | 7,793                | 18,210         |
| Other Financing Sources          |                  |                 |               |                    |                   | -                |                       |                    | -                    | 236,400        |
| Miscellaneous                    |                  | -               |               | 1,790              |                   |                  |                       |                    | 1,790                | 30,000         |
| Grants                           | -                | -               |               | -                  |                   |                  |                       |                    | -                    | 1,404,500      |
| Sale of Assets                   |                  |                 |               | -                  |                   |                  |                       |                    | -                    | 35,000         |
| Interfund Transfers              | -                | -               |               | -                  |                   |                  |                       |                    | -                    | 2,447,000      |
| Total Revenues                   | 5,254            | 1,006           | 27            | 1,807              | 48                | 2,441            | -                     | -                  | 10,583               | 4,171,110      |
| Expenditure Summary              |                  |                 |               |                    |                   |                  |                       |                    |                      |                |
| Capital Outlay                   | (11,961)         |                 |               | 14,647             |                   |                  |                       |                    | 2,686                | 3,859,847      |
| Operating Expenses               | , , ,            |                 |               |                    |                   | 12,014           |                       |                    | 12,014               | 191,015        |
| Interfund Transfers              |                  |                 |               |                    |                   |                  |                       |                    | -                    | 1,879,459      |
| Total Expenditures               | (11,961)         | -               | -             | 14,647             | -                 | 12,014           | -                     | -                  | 14,700               | 5,930,321      |
|                                  |                  |                 |               |                    |                   |                  |                       |                    |                      |                |
| Estimated Ending Fund Balance    | 2,951,103        | 508,040         | 148,087       | 14,316             | 80,066            | 44,839           | -                     | 312                | 3,746,763            | 1,871,425      |