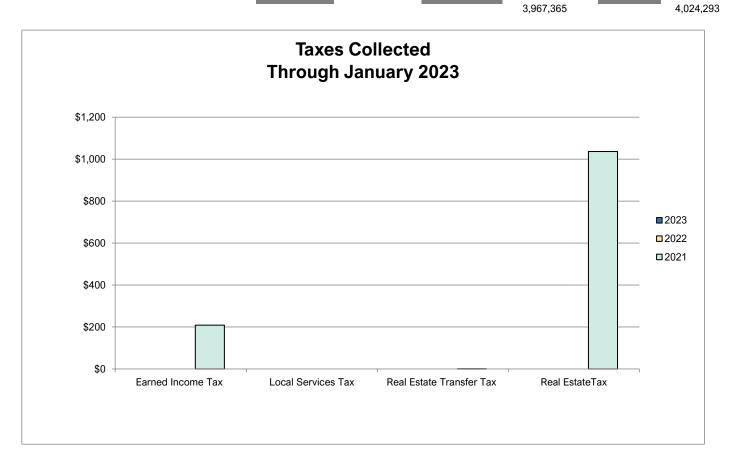

### Towamencin Township Taxes Collected January 2023

|                                                                                      | 2023        |             | 2022              |                      | 2021        |                 |
|--------------------------------------------------------------------------------------|-------------|-------------|-------------------|----------------------|-------------|-----------------|
|                                                                                      | Collections | % of Budget | Collections       | % of Budget          | Collections | % of Budget     |
| Earned Income Tax - budget \$3,850,000  January  Prior Collections for the Year      | -           |             | <del>-</del><br>- |                      | 209<br>-    |                 |
| Taxes Collected YTD                                                                  | <u> </u>    | 0%          |                   | 0%<br>= 3,700,000    | 209         | 0%<br>3,650,000 |
| Local Services Tax - budget \$380,000  January Prior Collections for the Year        | -<br>-      |             | -<br>-            |                      | -<br>-      |                 |
| Taxes Collected YTD                                                                  | -           | 0%          |                   | -<br>= 0%<br>380,000 | -           | 0%<br>380,000   |
| Real Estate Transfer Tax - budget \$450,000  January  Prior Collections for the Year | -<br>-      |             | -<br>-            |                      | -<br>-      |                 |
| Taxes Collected YTD                                                                  | -           | 0%          |                   | 0%<br>= 450,000      | 0           | 0%<br>385,000   |
| Real Estate Tax - budget \$4,891,398  January  Prior Collections for the Year        | <u>.</u>    |             | -<br>-            |                      | 1,036<br>-  |                 |
| Taxes Collected YTD                                                                  |             | 0%          |                   | 0%                   | 1,036       | 0%              |