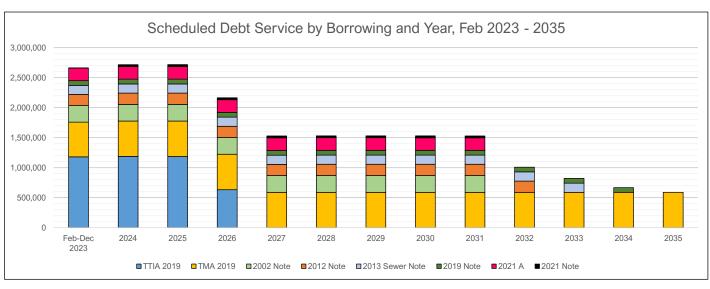

Total real estate taxes include delinquent, discount, penalty, etc. and all funds (General Fund, Fire, Park & Rec, and Debt)

| TTIA: 2019 Revenue Bank Notes             | \$<br>6,740,000 |                             |                 |
|-------------------------------------------|-----------------|-----------------------------|-----------------|
| Outstanding Principal Balance on 1/31/23: | \$<br>4,077,000 | Next principal payment due: | 4/25/202        |
| Fixed Interest Rate                       | 1.743%          | Principal Amount:           | \$<br>1,129,000 |
| TMA: 2019 Revenue Bank Notes              | \$<br>8,026,000 |                             |                 |
| Outstanding Principal Balance on 1/31/23: | \$<br>6,718,000 | Next principal payment due: | 5/25/2023       |
| Fixed Interest Rate                       | 2.098%          | Principal Amount:           | \$<br>455,000   |
| 2002 General Obligation Note              | \$<br>6,000,000 |                             |                 |
| Outstanding Principal Balance on 1/31/23: | \$<br>2,370,000 | Next principal payment due: | 12/25/2023      |
| Fixed Interest Rate                       | 1.1360%         | Principal Amount:           | \$<br>251,000   |
| 2012 General Obligation Note              | \$<br>3,062,000 |                             |                 |
| Outstanding Principal Balance on 1/31/23: | \$<br>1,702,000 | Next principal payment due: | 10/25/2023      |
| Fixed Interest Rate                       | 1.968%          | Principal Amount:           | \$<br>156,000   |
| 2013 Sewer Revenue Note                   | \$<br>2,500,000 |                             |                 |
| Outstanding Principal Balance on 1/31/23: | \$<br>1,575,000 | Next principal payment due: | 7/25/2023       |
| Fixed Interest Rate                       | 1.1570%         | Principal Amount:           | \$<br>135,000   |
| 2019 General Obligation Note              | \$<br>1,000,000 |                             |                 |
| Outstanding Principal Balance on 1/31/23: | \$<br>828,000   | Next principal payment due: | 5/25/2023       |
| Fixed Interest Rate                       | 2.448%          | Principal Amount:           | \$<br>60,000    |
| 2021-A TT General Obligation Note         | \$<br>2,000,000 |                             |                 |
| Outstanding Principal Balance on 1/31/23: | \$<br>1,809,000 | Next principal payment due: | 2/25/2023       |
| Fixed Interest Rate                       | 1.043%          | Principal Amount:           | \$<br>193,000   |
| 2021 TTVFC General Obligation Note        | \$<br>300,000   |                             |                 |
| Outstanding Principal Balance on 1/31/23: | \$<br>242,000   | Next principal payment due: | 1/25/2024       |
| Fixed Interest Rate                       | 1.052%          | Principal Amount:           | \$<br>29,000    |

19,321,000

Total Outstanding Balance on 1/31/23