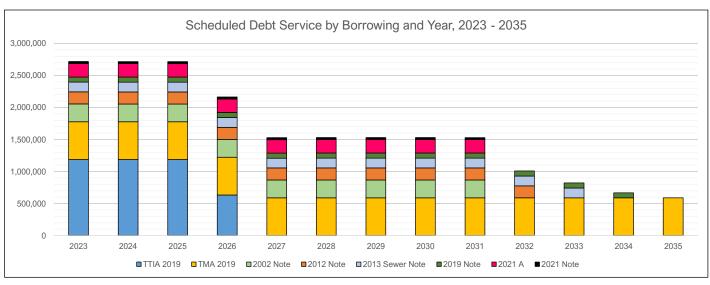

| 52,500         | 52,500         | 52,500         | 52,500         | 52,500         |      |      |
|                 |                         |                                           |                                                                                                                                                                   |                                             |          | Net Township Cost                                                                                                                                                                                                                                                    | <i>52,5</i> 00 |      |      |



| TTIA: 2019 Revenue Bank Notes              | \$<br>6,740,000 |                             |                 |
|--------------------------------------------|-----------------|-----------------------------|-----------------|
| Outstanding Principal Balance on 12/31/22: | \$<br>4,077,000 | Next principal payment due: | 4/25/202        |
| Fixed Interest Rate                        | 1.743%          | Principal Amount:           | \$<br>1,129,000 |
| TMA: 2019 Revenue Bank Notes               | \$<br>8,026,000 |                             |                 |
| Outstanding Principal Balance on 12/31/22: | \$<br>6,718,000 | Next principal payment due: | 5/25/2023       |
| Fixed Interest Rate                        | 2.098%          | Principal Amount:           | \$<br>455,000   |
| 2002